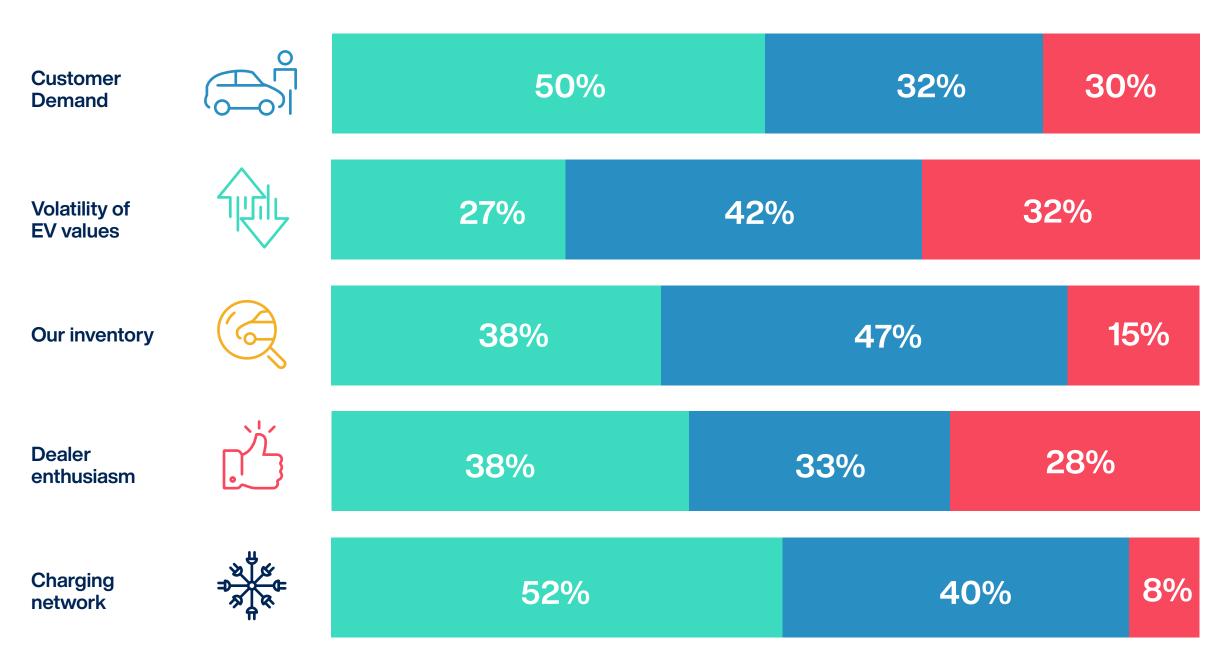

## What do you see as the biggest challenge(s) for your future retailing of used cars?

Trend (August-September)

-0

0-

0

Q5 What is your attitude to retailing EVs this month? (choose as any)

|                          |           | Im        | proving    | Same     | Worsening |  |  |
|--------------------------|-----------|-----------|------------|----------|-----------|--|--|
| Trend (August-September) |           |           |            |          |           |  |  |
| 0-0-0                    | 000       | 0-0-0     | 0-0-0      | 0-0-0    |           |  |  |
| Demand                   | EV values | Inventory | Enthusiasm | Charging |           |  |  |
|                          |           |           |            |          |           |  |  |