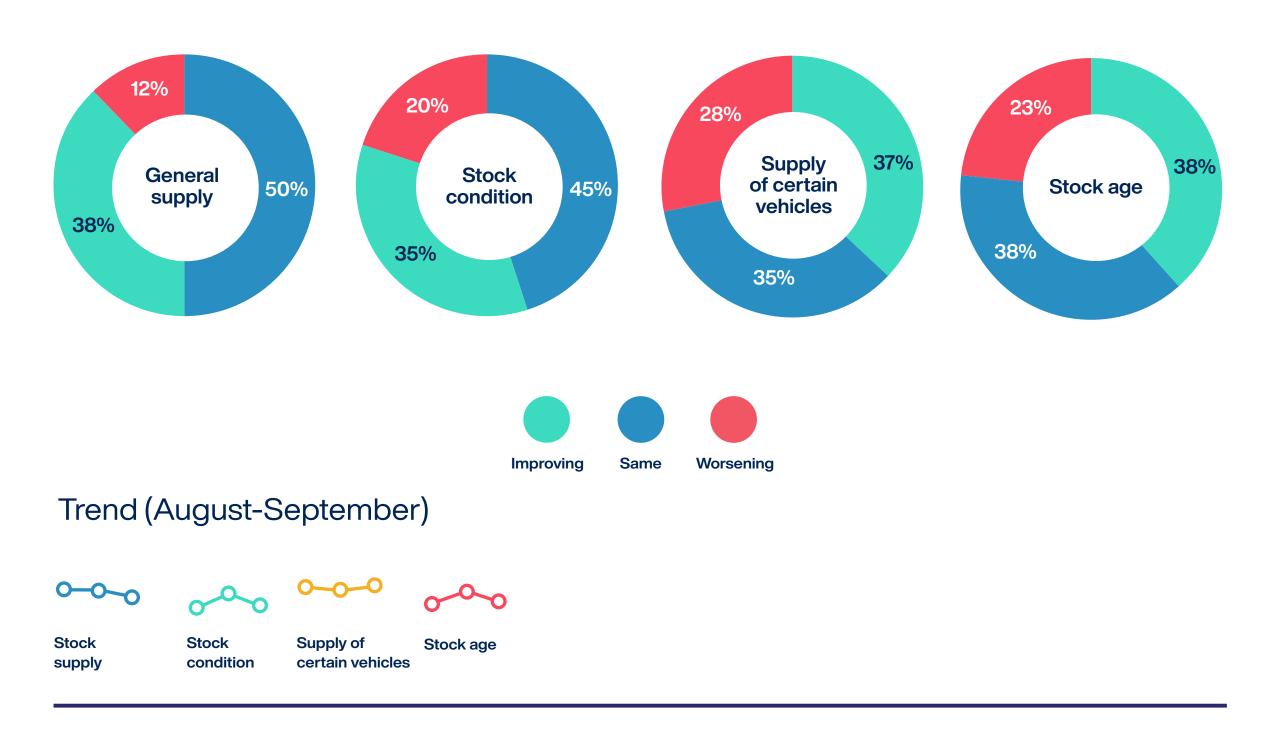

### Q2 How do you feel about the following factors compared to last month?

| State of the<br>used car market |              | 57%            |              |            | 35% |     | 8% |  |  |  |
|---------------------------------|--------------|----------------|--------------|------------|-----|-----|----|--|--|--|
| Stock supply                    |              | 45%            |              | 42%        |     | 13% |    |  |  |  |
| Consumer<br>confidence          |              | 43%            |              | 32%        | 25  | %   |    |  |  |  |
| Motor finance<br>availability   |              | 43%            |              | 57%        |     |     |    |  |  |  |
| The economy                     |              | 27%            | 6            | 47%        |     |     |    |  |  |  |
| Electrification                 | Image: state | 5              | 2%           |            | 40  | %   | 8% |  |  |  |
|                                 |              | Improving Sa   | me Worse     | ening      |     |     |    |  |  |  |
| Trend (August-September)        |              |                |              |            |     |     |    |  |  |  |
| 0-0-0 0-                        |              |                |              | 0-0        |     |     |    |  |  |  |
| Market Stoc                     | ck Confid    | ence Finance E | conomy Elect | rification |     |     |    |  |  |  |