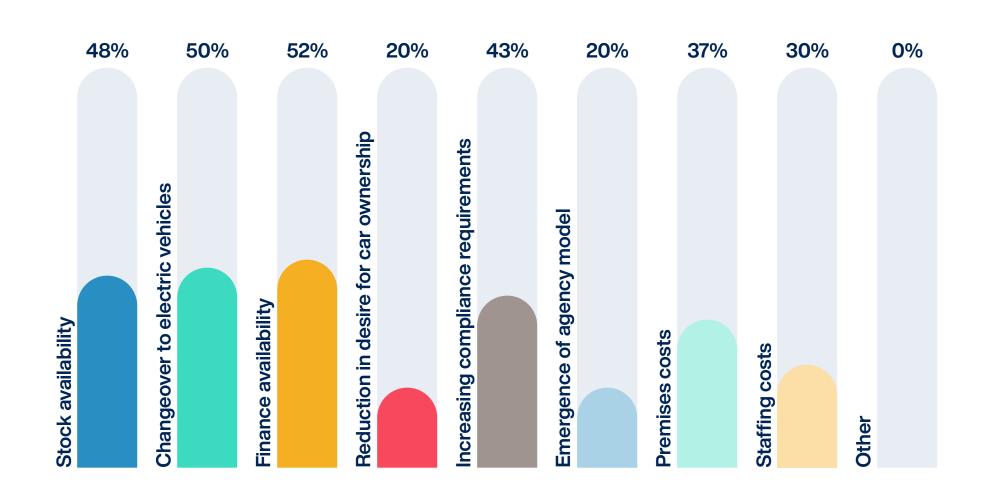

## What do you see as the biggest challenge(s) for your future retailing of used cars?

Trend (August-September)

-0

0-

0

Q5 What is your attitude to retailing EVs this month? (choose as any)

|                          |           | Im        | proving    | Same     | Worsening |  |  |
|--------------------------|-----------|-----------|------------|----------|-----------|--|--|
| Trend (August-September) |           |           |            |          |           |  |  |
| 0-0-0                    | 000       | 0-0-0     | 0-0-0      | 0-0-0    |           |  |  |
| Demand                   | EV values | Inventory | Enthusiasm | Charging |           |  |  |
|                          |           |           |            |          |           |  |  |