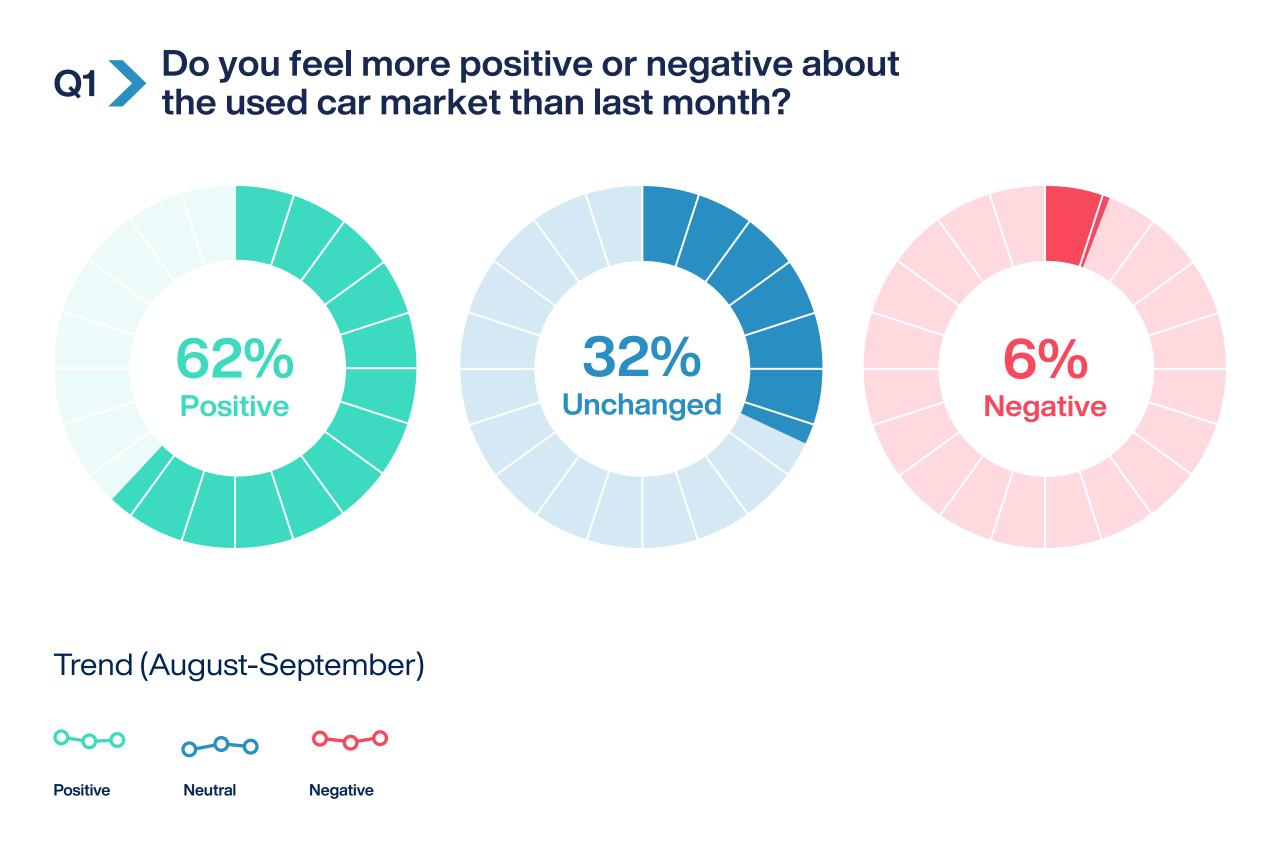

# What drives dealers

September 2024



### Q2 How do you feel about the following factors compared to last month?





| State of the<br>used car market |              | 57%            |              |            | 35% |     | 8% |  |  |  |
|---------------------------------|--------------|----------------|--------------|------------|-----|-----|----|--|--|--|
| Stock supply                    |              | 45%            |              | 42%        |     | 13% |    |  |  |  |
| Consumer<br>confidence          |              | 43%            |              | 32%        | 25  | %   |    |  |  |  |
| Motor finance<br>availability   |              | 43%            |              | 57%        |     |     |    |  |  |  |
| The economy                     |              | 27%            | 6            | 47%        |     |     |