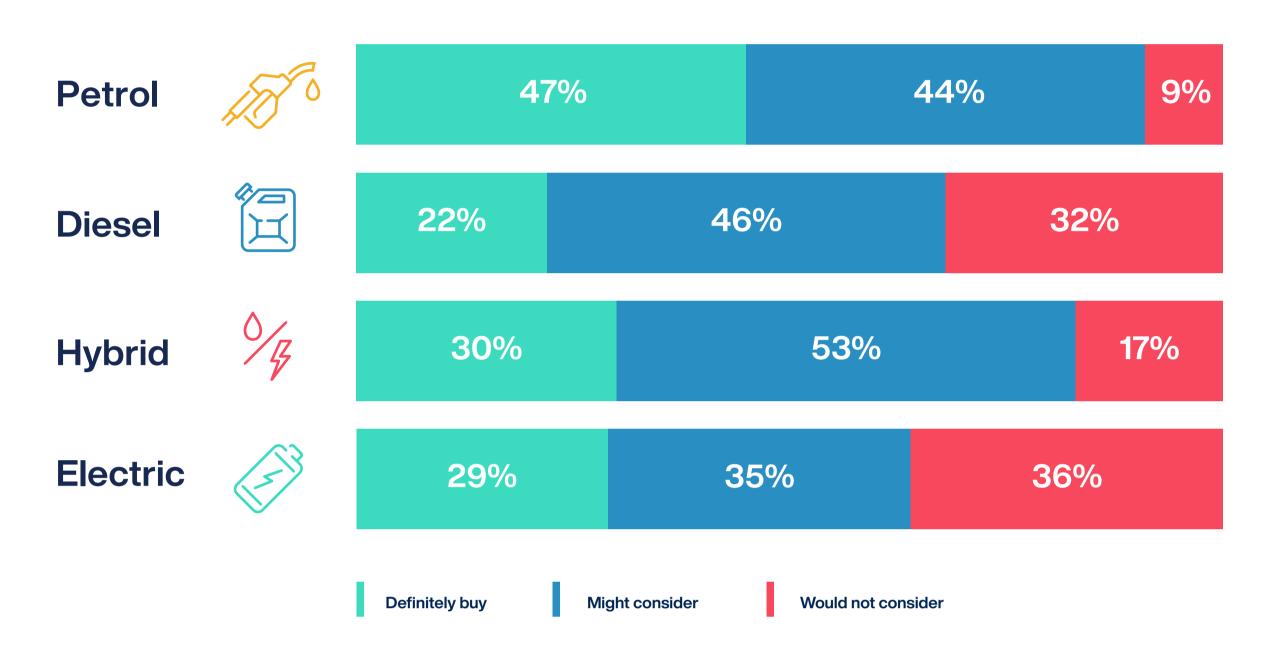

#### If you were buying a used car now, which of these fuel types would you consider? Q2 >