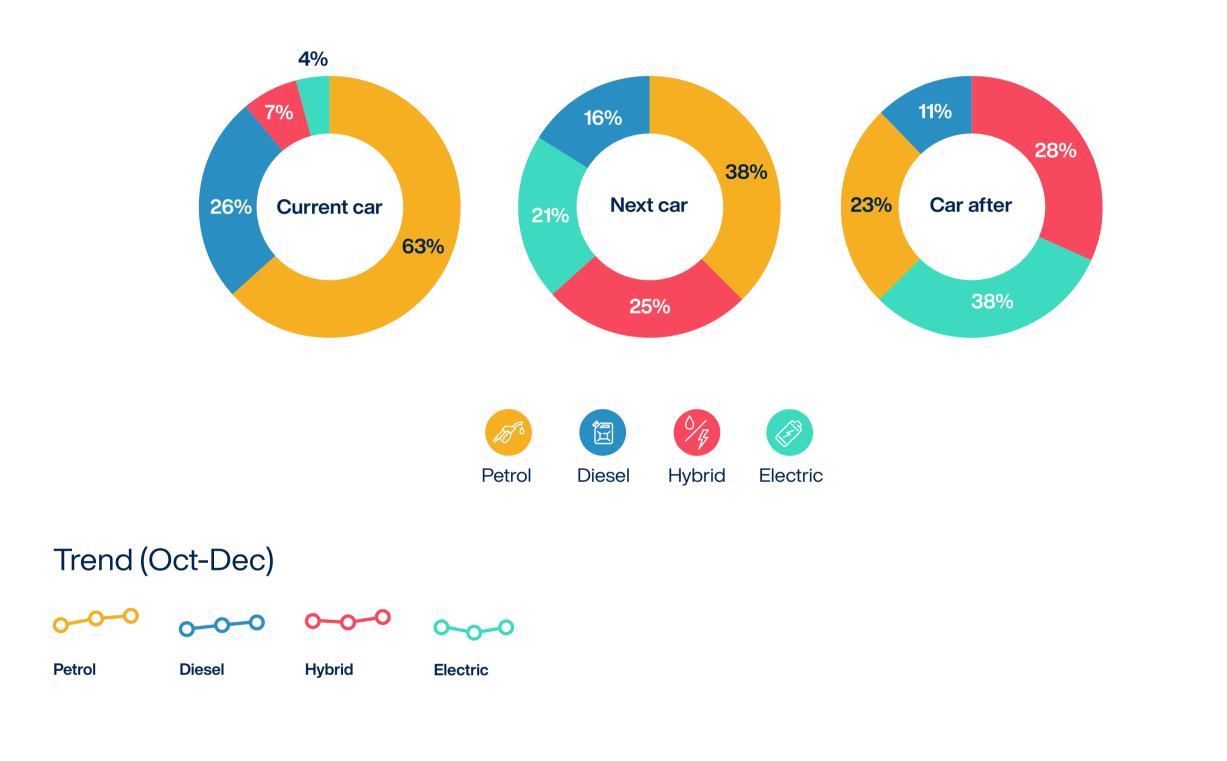

|  |
| 0-0-0                   | 0-0-0                         | 0-0-0                                              |                                                                             |  |
| Positive                | Neutral                       | Negative                                           |                                                                             |  |
|                         |                               |                                                    |                                                                             |  |

#### If you were buying a used car now, which of these fuel types would you consider? Q2 >



#### What is/will be the fuel type of your ...



#### Which of these running costs would influence Q3











## Q5 When buying your next used car, which finance method would you use? (choose as many as apply)



Consumer data source is pre-qualified as being a used car user/owner but there will also be a qualifying question in case this has changed. We will also have source profile data which includes gender, age, and location.

startlinemotorfinance.com