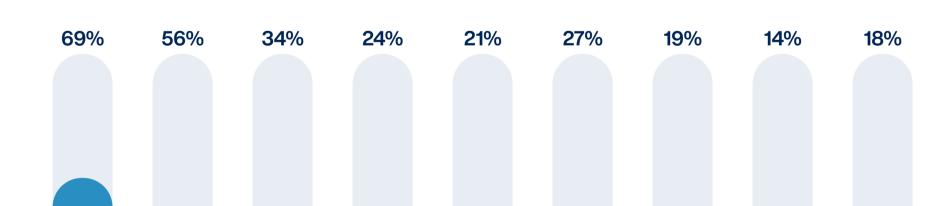

|  |
| 0-0-0                   | 0-0-0                         | 0-0-0                                              |                                                                             |  |
| Positive                | Neutral                       | Negative                                           |                                                                             |  |
|                         |                               |                                                    |                                                                             |  |

#### If you were buying a used car now, which of these fuel types would you consider? Q2 >



#### What is/will be the fuel type of your ...



#### Which of these running costs would influence Q3











## Q5 When buying your next used car, which finance method would you use? (choose as many as apply)



Consumer data source is pre-qualified as being a used car user/owner but there will also be a qualifying question in case this has changed. We will also have source profile data which includes gender, age, and location.

startlinemotorfinance.com