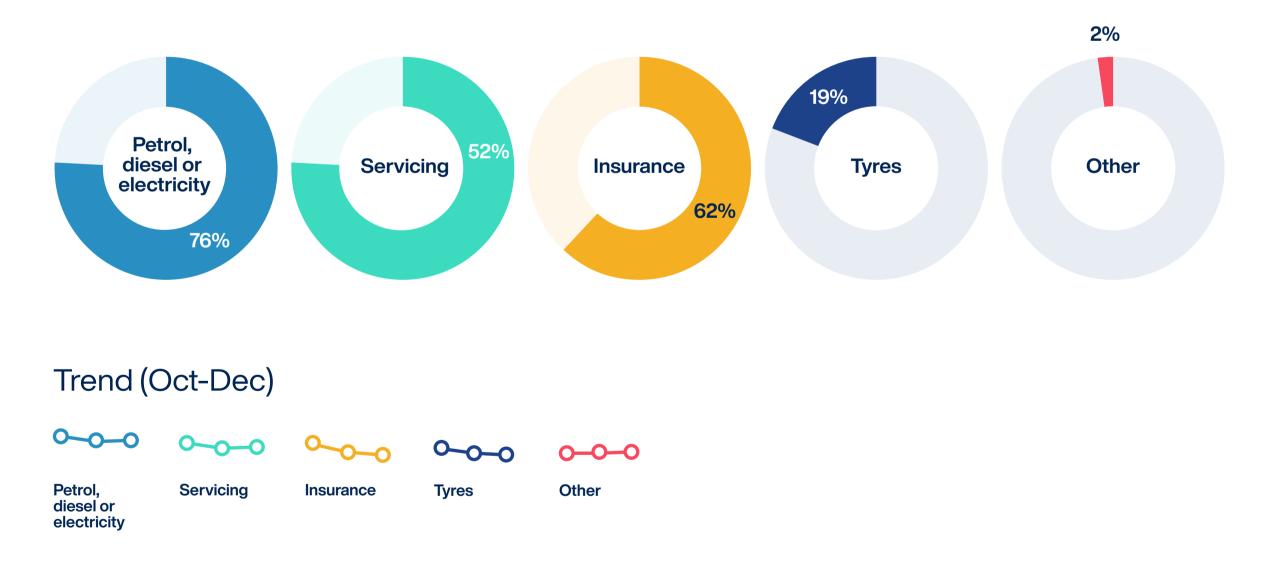

|  |
| 0-0-0                   | 0-0-0                         | 0-0-0                                              |                                                                             |  |
| Positive                | Neutral                       | Negative                                           |                                                                             |  |
|                         |                               |                                                    |                                                                             |  |

#### If you were buying a used car now, which of these fuel types would you consider? Q2 >



#### What is/will be the fuel type of your ...



#### Which of these running costs would influence Q3











## Q5 When buying your next used car, which finance method would you use? (choose as many as apply)



Consumer data source is pre-qualified as being a used car user/owner but there will also be a qualifying question in case this has changed. We will also have source profile data which includes gender, age, and location.

startlinemotorfinance.com