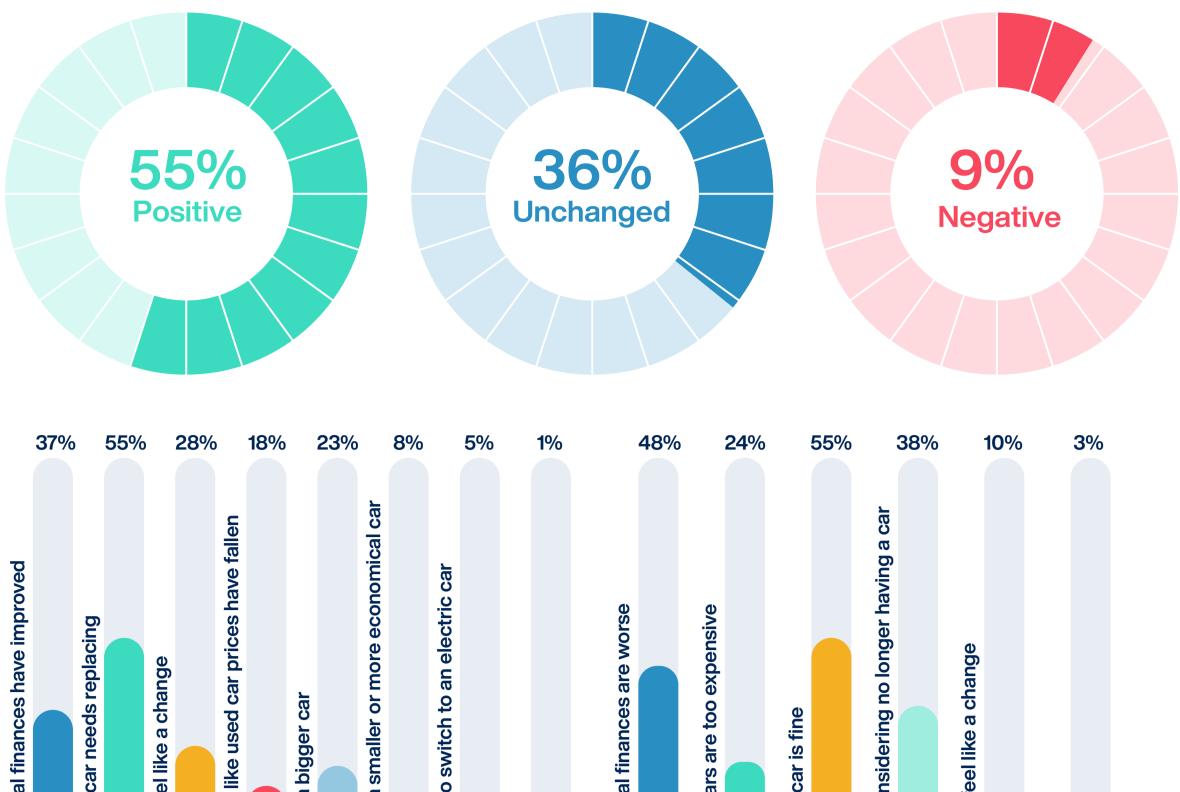

### December 2024

Q1 > How do you feel about the idea of buying a used car this month?

| Personal f<br>My old ca | l just feel l<br>It looks lik | I want a bi<br>I want a sr<br>I want to s<br>Other | Personal f<br>Used cars<br>My old car<br>I am consi<br>I don't fee<br>Other |  |
|-------------------------|-------------------------------|----------------------------------------------------|-----------------------------------------------------------------------------|--|
|                         | ~~                            | Positive                                           | Negative                                                                    |  |
| Trend (Oct-Dec)         |                               |                                                    |                                                                             |  |
| 0-0-0                   | 0-0-0                         | 0-0-0                                              |                                                                             |  |
| Positive                | Neutral                       | Negative                                           |                                                                             |  |
|                         |                               |                                                    |                                                                             |  |