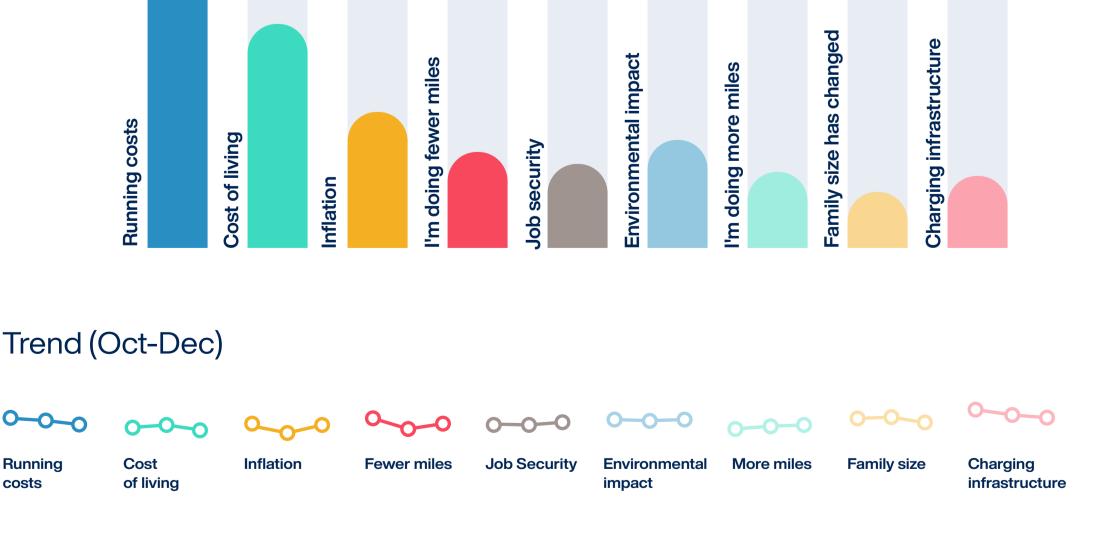

|  |
| 0-0-0                   | 0-0-0                         | 0-0-0                                              |                                                                             |  |
| Positive                | Neutral                       | Negative                                           |                                                                             |  |
|                         |                               |                                                    |                                                                             |  |

#### If you were buying a used car now, which of these fuel types would you consider? Q2 >



#### What is/will be the fuel type of your ...



#### Which of these running costs would influence Q3











## Q5 When buying your next used car, which finance method would you use? (choose as many as apply)



Consumer data source is pre-qualified as being a used car user/owner but there will also be a qualifying question in case this has changed. We will also have source profile data which includes gender, age, and location.

startlinemotorfinance.com