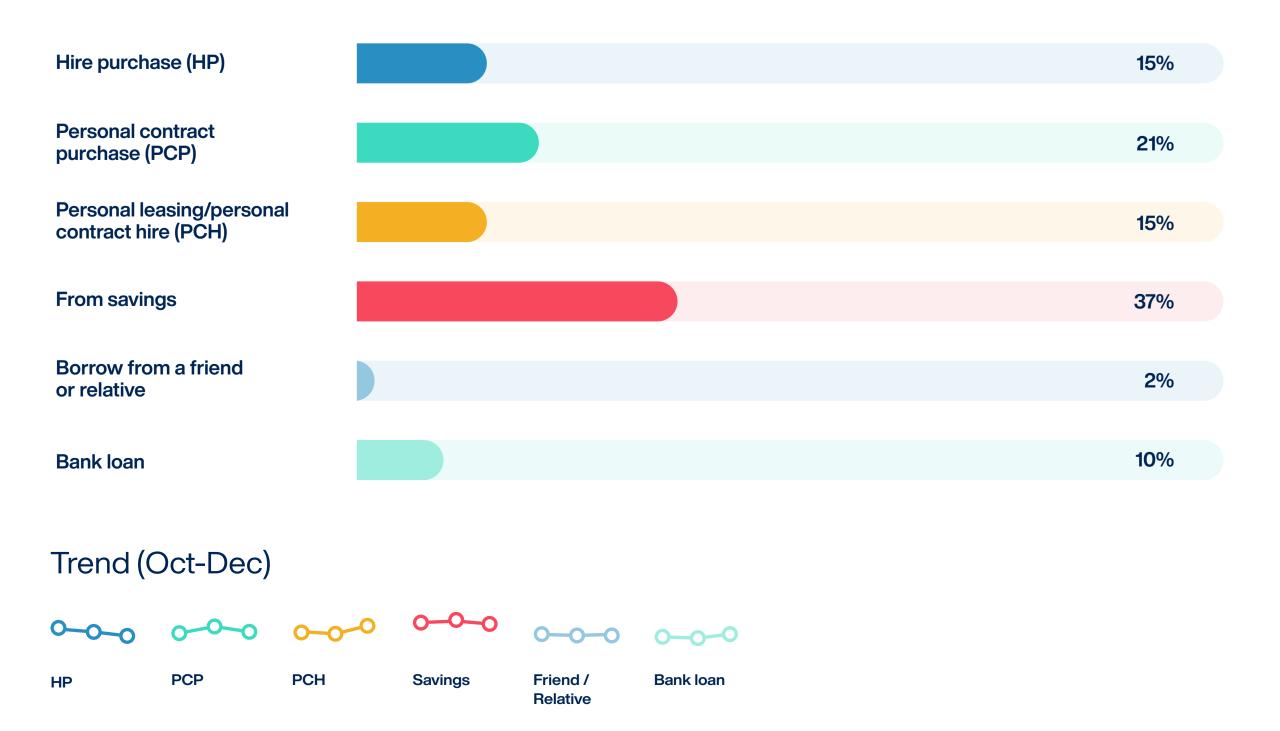

## Q5 When buying your next used car, which finance method would you use? (choose as many as apply)

Consumer data source is pre-qualified as being a used car user/owner but there will also be a qualifying question in case this has changed. We will also have source profile data which includes gender, age, and location.