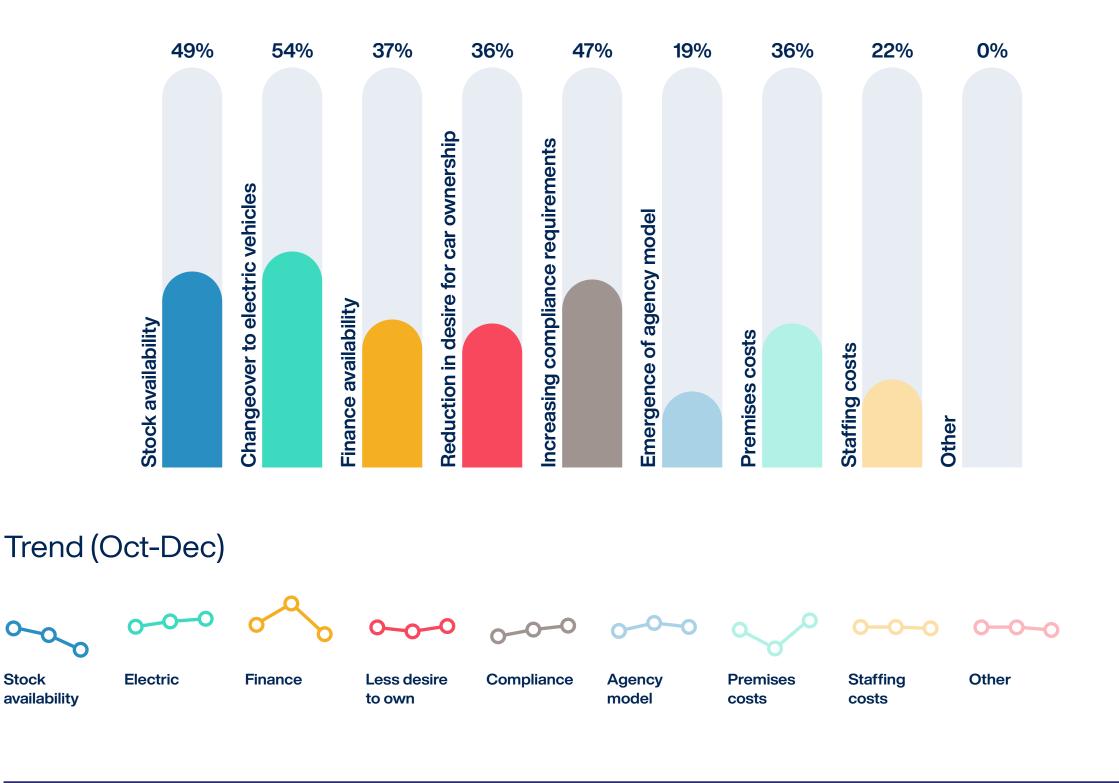

## How do you feel about the following factors Q2 compared to last month?

 $\mathbf{O}$ 

Stock

What do you see as the biggest challenge(s) for your future retailing of used cars?

What is your current experience of stock supply? (choose any) **Q4** 