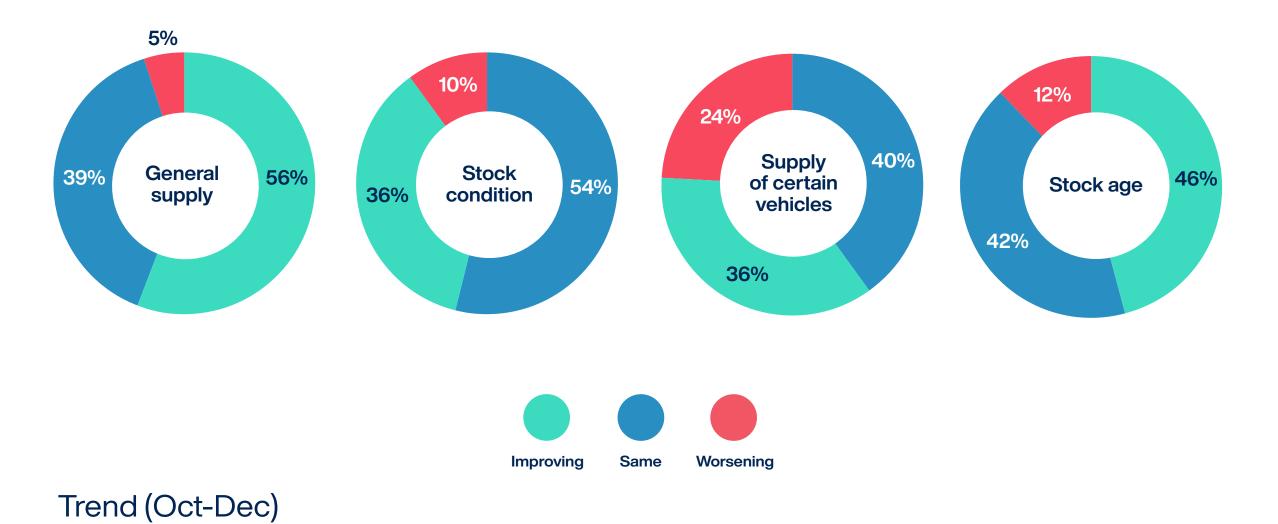

## How do you feel about the following factors Q2 compared to last month?

 $\mathbf{O}$ 

Stock

What do you see as the biggest challenge(s) for your future retailing of used cars?

What is your current experience of stock supply? (choose any) **Q4** 

0-0-0 0.

| Stock  | Stock     | Supply of        | Stock age |
|--------|-----------|------------------|-----------|
| supply | condition | certain vehicles |           |