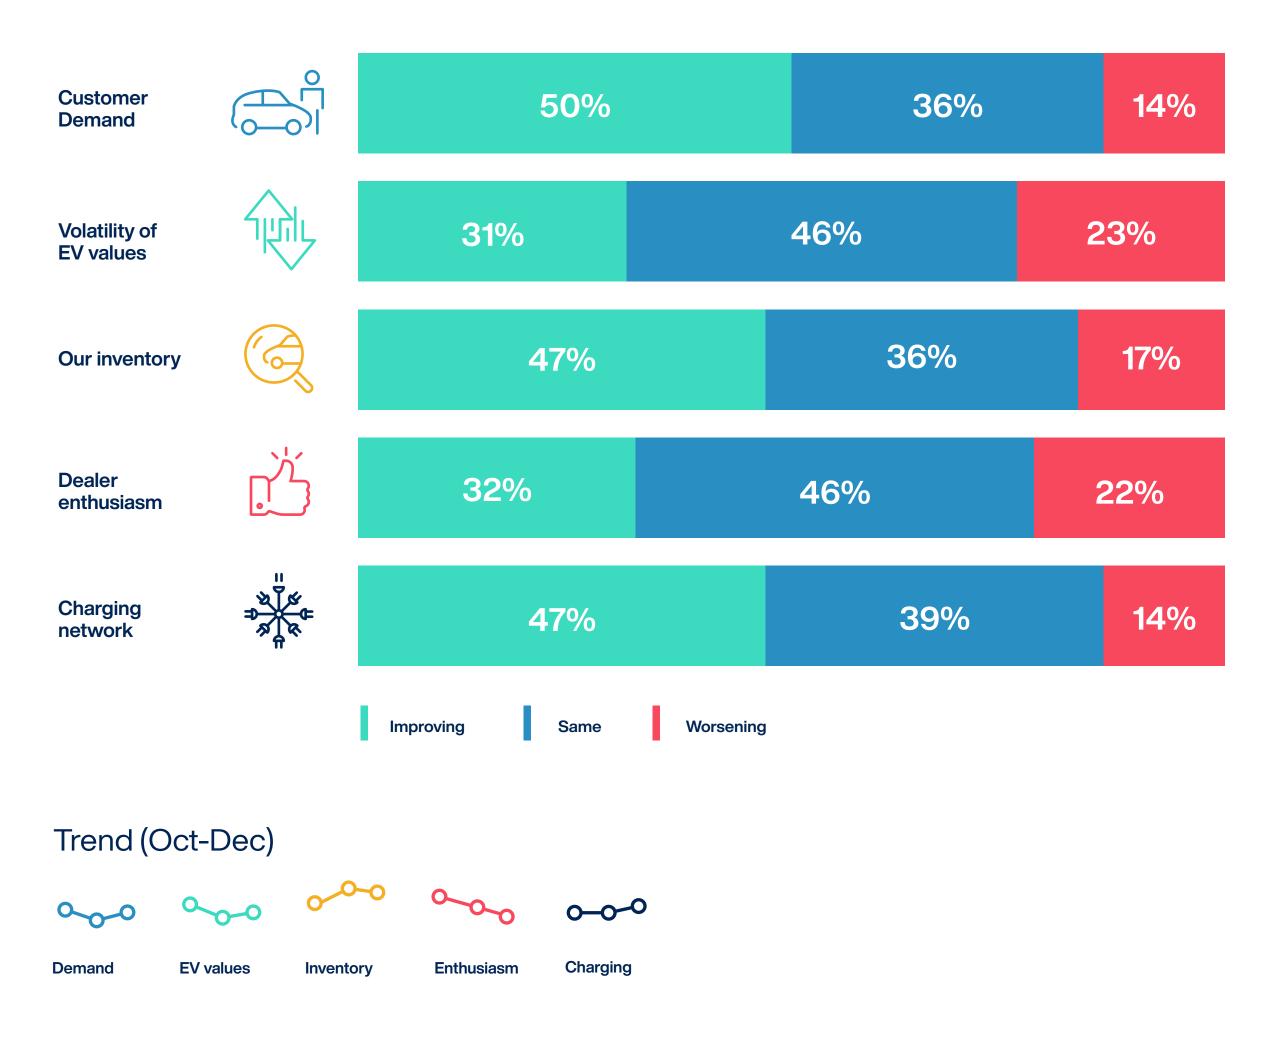

## How do you feel about the following factors Q2 compared to last month?

 $\mathbf{O}$ 

Stock

What do you see as the biggest challenge(s) for your future retailing of used cars?

What is your current experience of stock supply? (choose any) **Q4** 