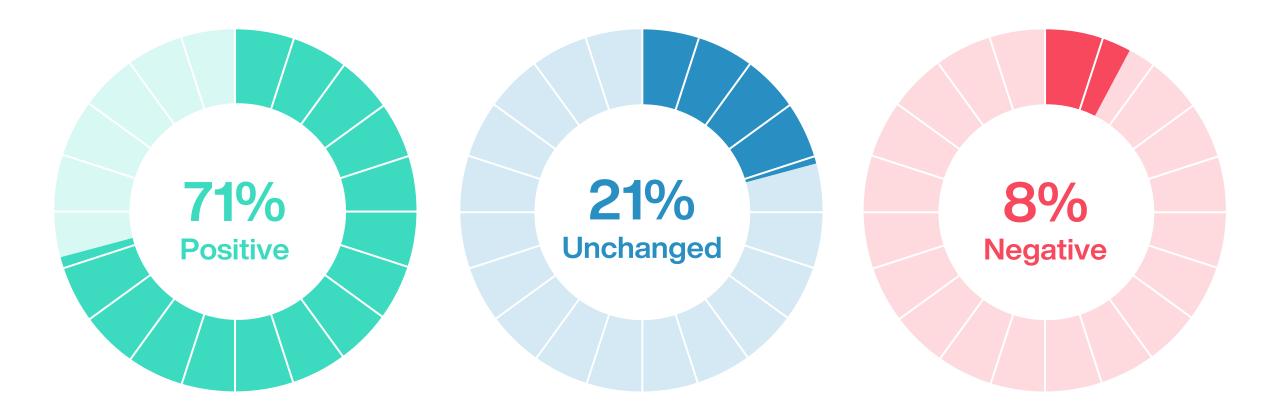

## What drives dealers

December 2024

Do you feel more positive or negative about the used car market than last month? Q1 >

Trend (Oct-Dec)

Neutral