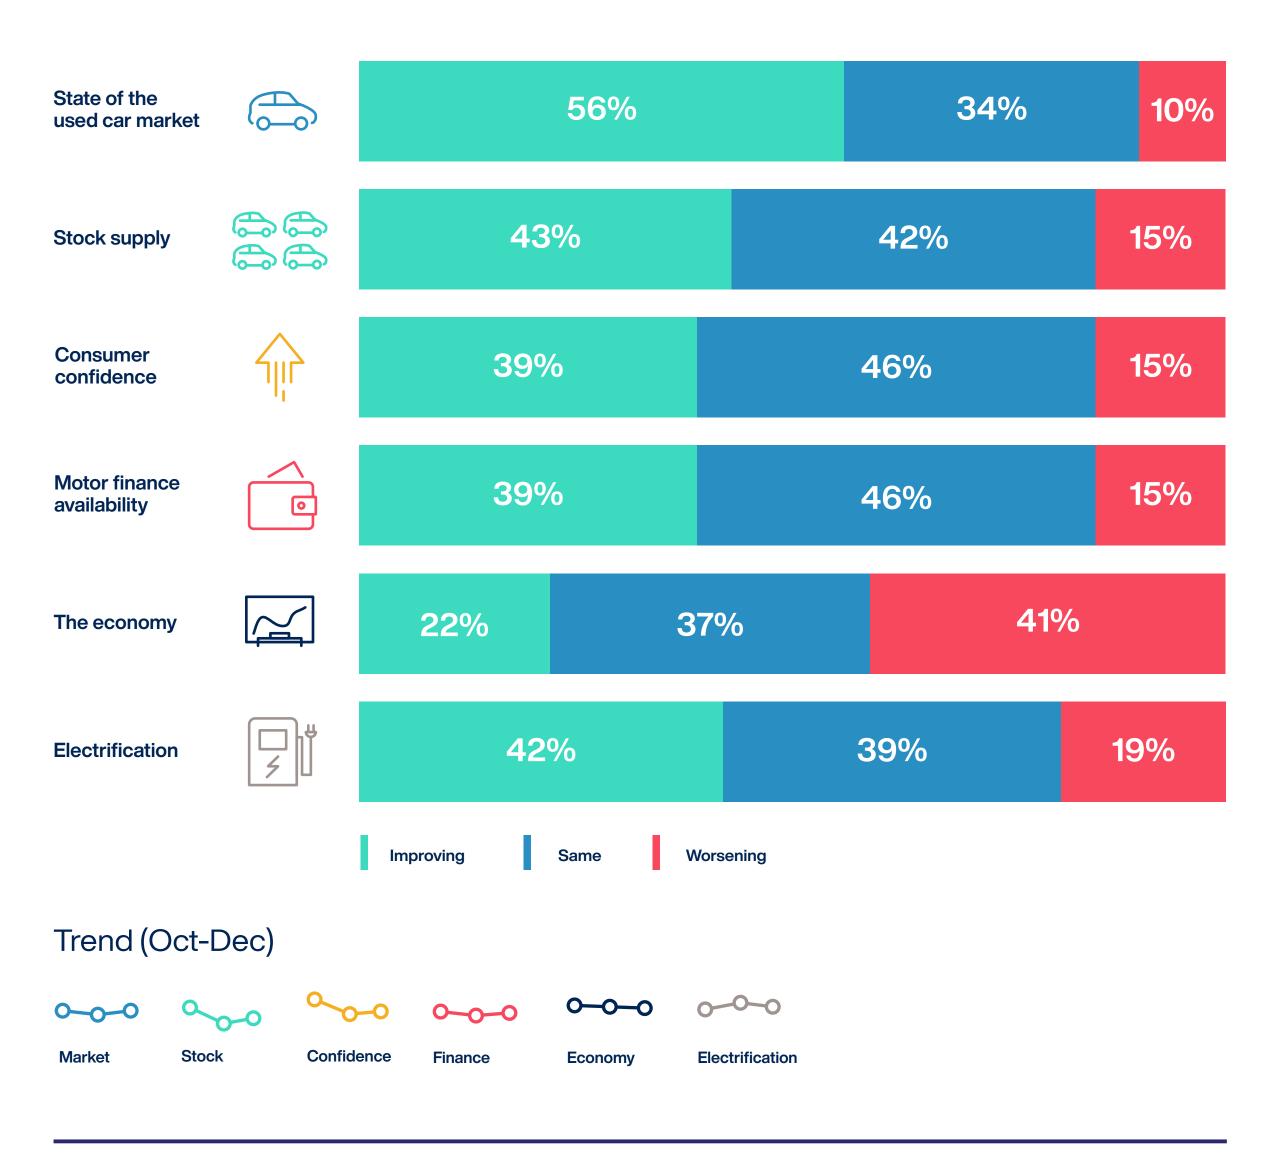

## How do you feel about the following factors Q2 compared to last month?

 $\mathbf{O}$ 

Stock

What do you see as the biggest challenge(s) for your future retailing of used cars?

What is your current experience of stock supply? (choose any) **Q4** 